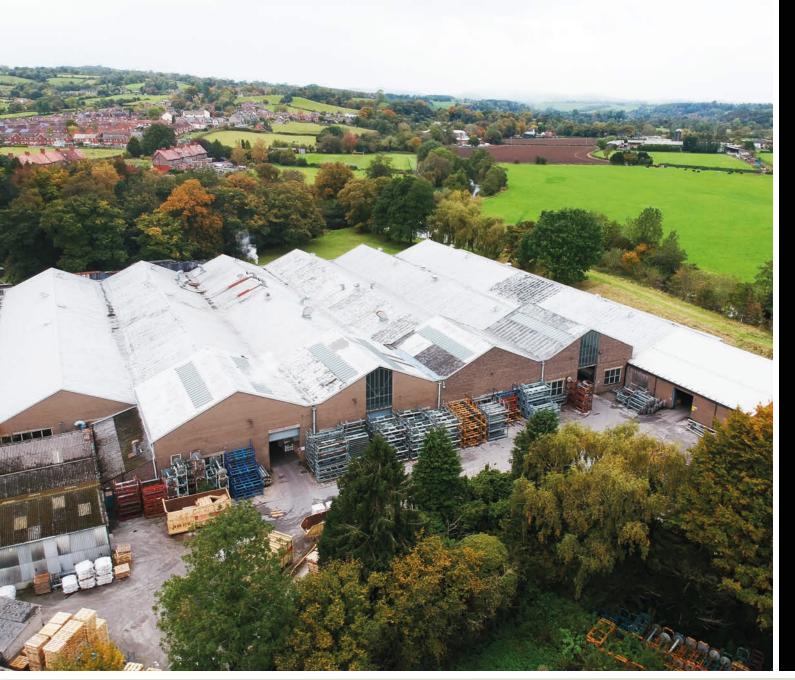

## 

The site, as shown edged red on the attached plan, is irregular in shape and extends to approximately 20.7 acres (8.4 hectares). The site is comprised of a collection of

industrial buildings, worker's terraces (associated with Mayfield Mill) and the Grade II Listed Mayfield House and Root House.

The majority of the built environment on site is located in the southern and western area. The south eastern and eastern perimeter of the site is characterised by green space with limited tree coverage which opens up to a larger area of open fields and trees to the north of the site. The site is bound to the east and south by the River Dove, to the west by Conygree Lane and to the north by the playing pitches of the Mayfield Recreation Association.