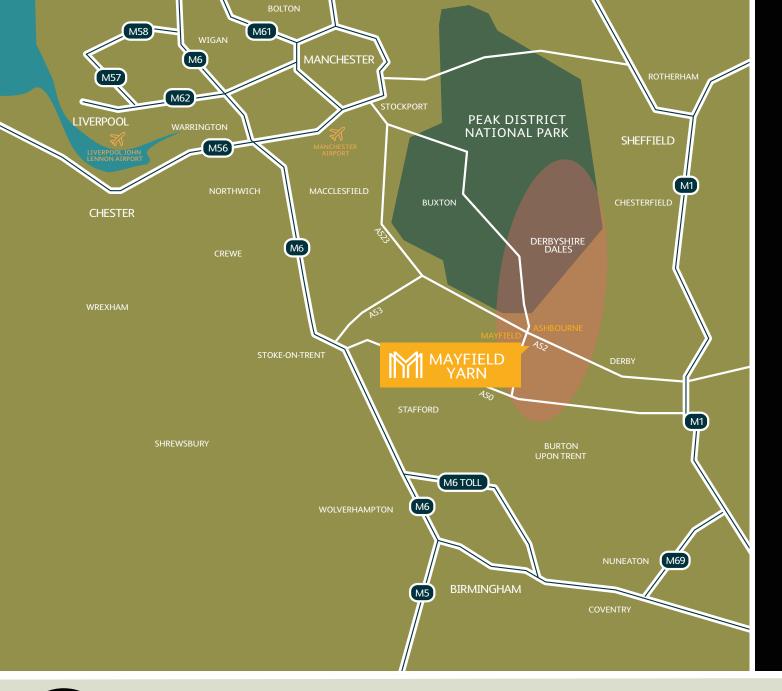

## **RESIDENTIAL DEVELOPMENT SITE FOR SALE**

LOCATION

The site is located in Church Mayfield, in between the villages of Mayfield and Clifton and approximately 2 miles south east of Ashbourne town centre.

Church Mayfield is approximately 15 miles north west of Derby with Stoke being located approximately 17 miles to the west of the site, both towns are accessible via the A52.

The site is bound to the east and south by the River Dove, to the west by Conygree Lane and to the north by the playing pitches of the Mayfield Recreation Association.