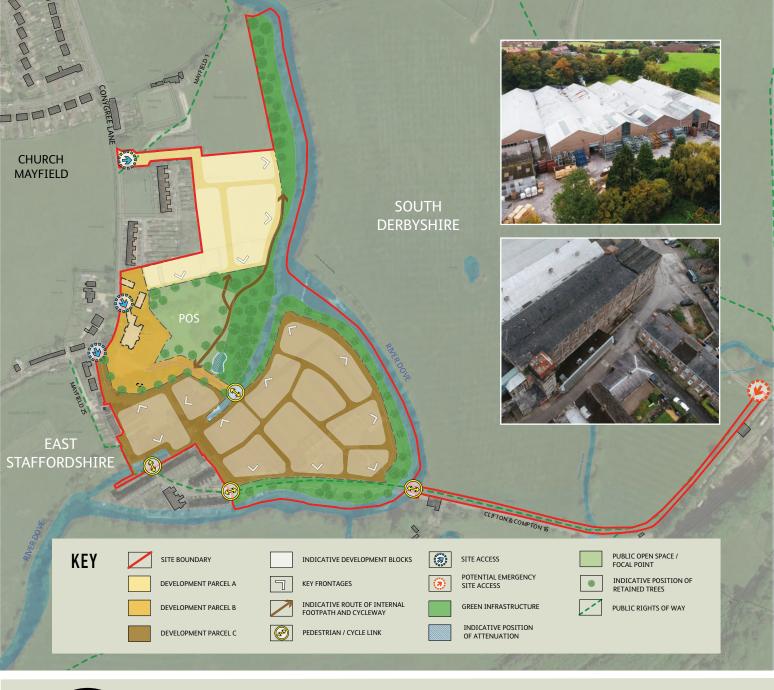

## 

The site, as shown edged red on the attached plan, is irregular in shape and extends to approximately 20.7 acres (8.4 hectares). The site is comprised of a collection of

industrial buildings, worker's terraces (associated with Mayfield Mill) and the Grade II Listed Mayfield House and Root House.

The majority of the built environment on site is located in the southern and western area. The south eastern and eastern perimeter of the site is characterised by green space with limited tree coverage which opens up to a larger area of open fields and trees to the north of the site. The site is bound to the east and south by the River Dove, to the west by Conygree Lane and to the north by the playing pitches of the Mayfield Recreation Association.

## PLANNING

A comprehensive Development Statement has been completed by CBRE and is available upon request.

The development statement envisages the ability to deliver circa 160 units across approximately 11.75 acres of the site. This includes a small portion of conversion accounting for circa 12 units.